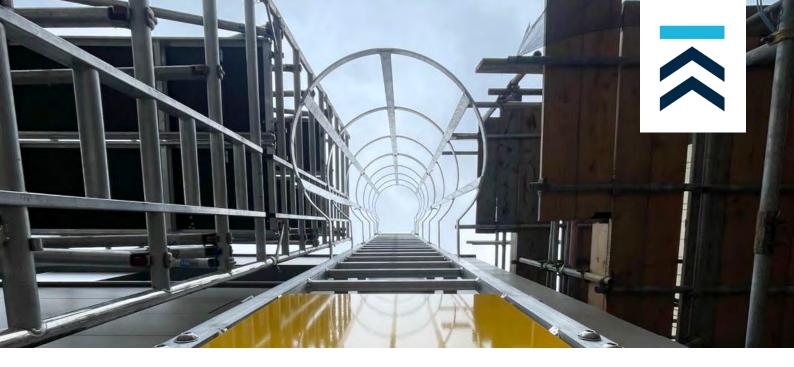

# LADDER INSPECTION

KAYDEESAYFA.CO.UK

Regulation requires ladders to be inspected and tested for safety at least once every 12 months.

The KaydeeSayfa Testing & Training team recommend inspection before 12 months if the system is subject to exceptional circumstances such as extreme weather conditions such as storms or snow which have the potential to cause damage to the system.

### WHAT IS INCLUDED?

Testing is detailed and looks at all aspects such as visible damage, missing fittings, rust and deformed or bent parts and components. If it is a safety line ladder the system will be inspected to ensure the cable tension is correct and the line moves freely.