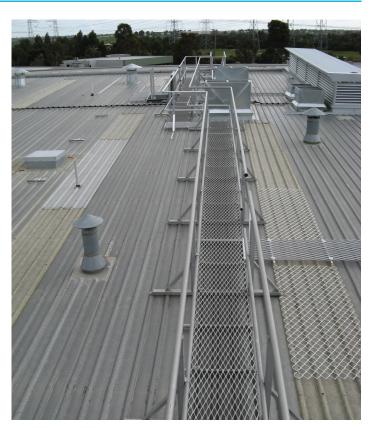

## ALUMINIUM WALKWAY

Aluminium walkway systems are designed to facilitate safe access, and to provide a designated access pathway for working at height.

The Aluminium walkway is strong & lightweight and provides excellent safety standards with minimal maintenance.

The walkway is designed for occasional maintenance work. Should more regular use be required our team can suggest alternatives.

| TECHNICAL INFORMATION |                       |
|-----------------------|-----------------------|
| SYSTEM TYPE           | WALKWAY               |
| FUNCTION              | HEIGHT SAFETY         |
| MAXIMUM WIDTH         | 810 MM                |
| MAXIMUM LOAD CAPACITY | 150KG/M <sup>2</sup>  |
| MAXIMUM INCLINE       | 45°                   |
| FIXING TYPE           | PERMANENT             |
| INSPECTION PERIOD     | 12 MONTHS             |
| MATERIAL              | ALUMINIUM MESH        |
| ADDITIONAL FEATURE(S) | LOCKABLE SAFETY COVER |