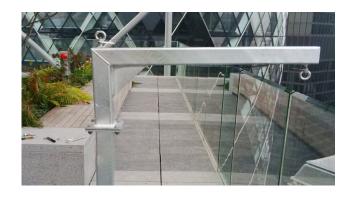

#### **ABSEIL POST**

An abseil post is also known as an abseil point or anchor. It provides a single abseil point on the edge of the building - It's relatively small size compared to other systems make it an ideal solution in areas where space on the roof is limited. Abseil posts can be fit to a number of roof types.