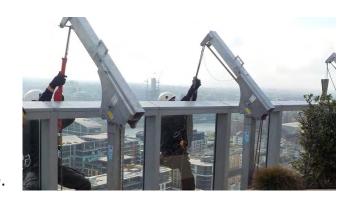

#### **DAVIT ARMS**

A Davit Arm is a crane like facade access system - designed for lifting and lowering personnel and materials. Davit Arms give the user safe access to the facade over the edge of the building, without putting load onto the building parapet. Davit arms can be removed from the base when not it use.