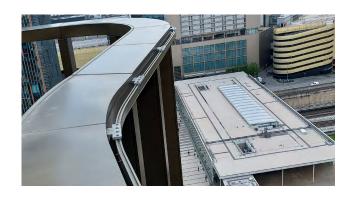

#### ABSEIL RAIL

Abseil rails provide vertical and horizontal access across the building facade. Abseil rails can cover the perimeter of the building and provides continuous access without the need disconnect. Abseil Rail has minimal visual impact on the building design with options to colour match.