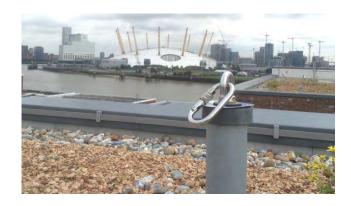

#### **ABSEIL POST**

An abseil post is also known as an abseil point or anchor. It provides a single abseil point on the edge of the building - It's relatively small size compared to other systems make it an ideal solution in areas where space on the roof is limited. Abseil posts can be fit to a number of roof types.