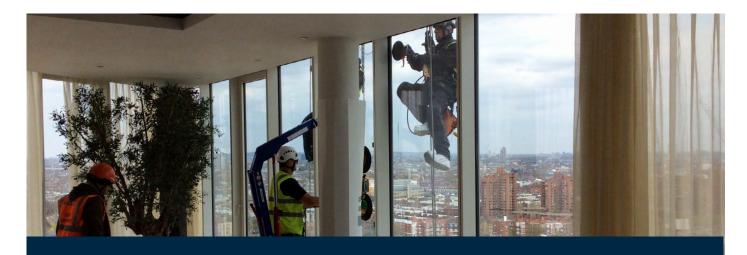

# SAFE ACCESS TO ALL AREAS OF THE BUILDING FACADE $\stackrel{>}{\sim}$

Facade Access is required for the cleaning and maintenance of the building facade.

Facade Access system depends on the building type and design and can range from a simple abseil post to davit arms or abseil rails that go across the length of the building facade. The facade access requirement can be external or internal.

SOURCING SURVEY & DESIGN INSTALL

KaydeeSayfa have over 35 years experience in the sourcing and installation for commercial projects.

With KaydeeSayfa you get access to a proven supply chain of local and global manufacturers - With a wide range of facade access systems to match the building specification from a safety, functionality and design point of view.