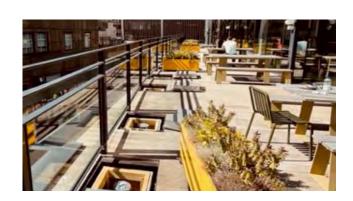

#### ABSEIL RAIL

Abseil rails provide vertical and horizontal access across the building facade. Abseil rails can cover the perimeter of the building and provides continuous access without the need disconnect. Abseil Rail has minimal visual impact on the building design with options to colour match.