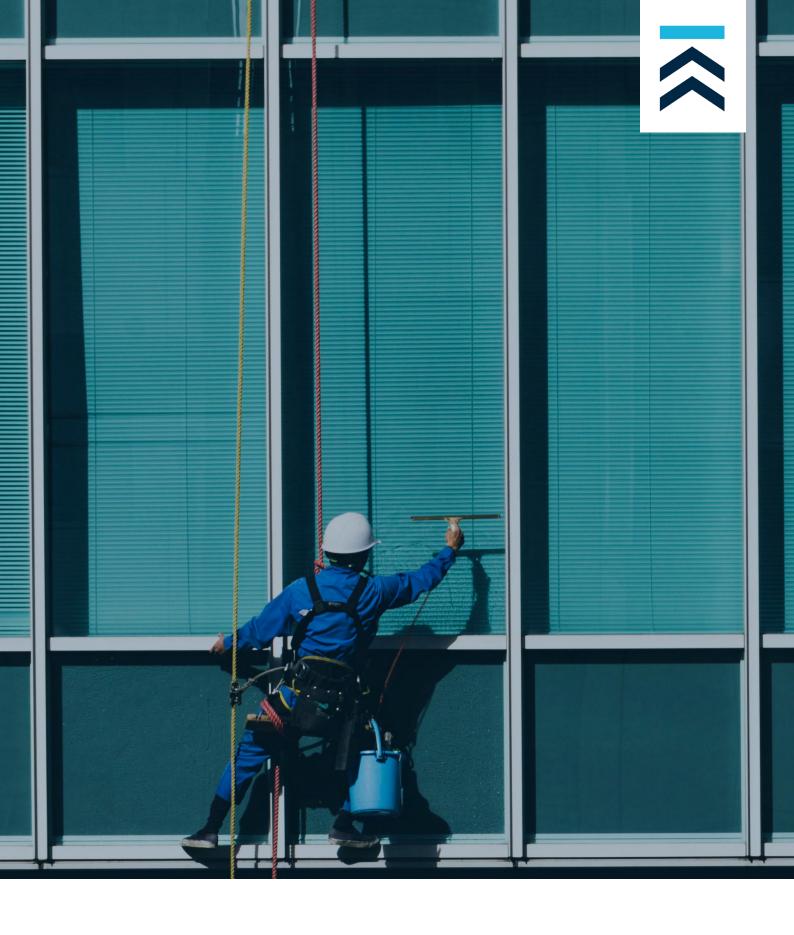

# SAFE ACCESS TO ALL AREAS OF THE BUILDING FACADE $\stackrel{>}{\sim}$

Facade Access is required for the cleaning and maintenance of the building facade.

Facade Access system depends on the building type and design and can range from a simple abseil post to davit arms or abseil rails that go across the length of the building facade. The facade access requirement can be external or internal.