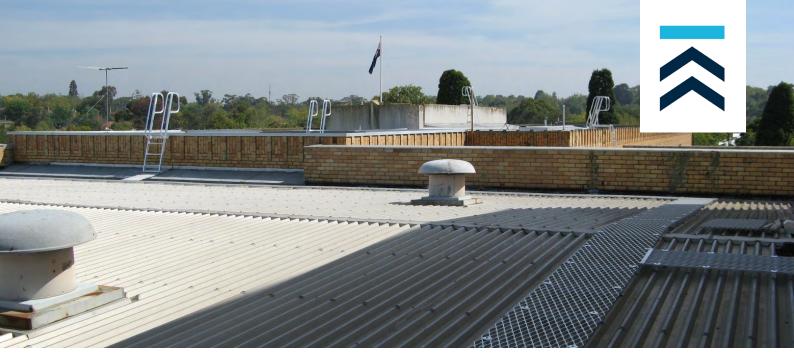

# WALKWAY TESTING & INSPECTION

KAYDEESAYFA.CO.UK

Regulation requires Walkway to be inspected for safety at least once every 12 months.

The KaydeeSayfa test & training team recommend inspection before 12 months if the system is subject to exceptional circumstances such as exposure to chemicals or extreme weather conditions such as storms or snow which have the potential to cause damage to the system.

#### WHAT IS INCLUDED?

Testing is detailed and looks at all aspects such as visible damage, missing fittings, cable tension and strength. A safety review is also undertaken assessing the number of posts and potential obstructions on the roof that may impact safety.