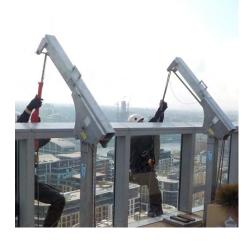

Davit systems provide a versatile and robust solution for general abseil and facade access. The system typically consists of a davit arm and davit base which provides suitable clearance over a building's balustrade. This system allows safe access for teams performing cleaning/maintenance at height or lifting and lowering goods/materials.

- COMPARATIVELY LOW COST SOLUTION
- SIZE RANGE TO SUIT ACCESS REQUIREMENTS
- PERMANENTLY INSTALLED ACCESS SYSTEM WITH REMOVABLE ARM
- NO CONTACT WITH BALUSTRADE OR PARAPETS
- AVAILABLE AS A MOBILE SYSTEM