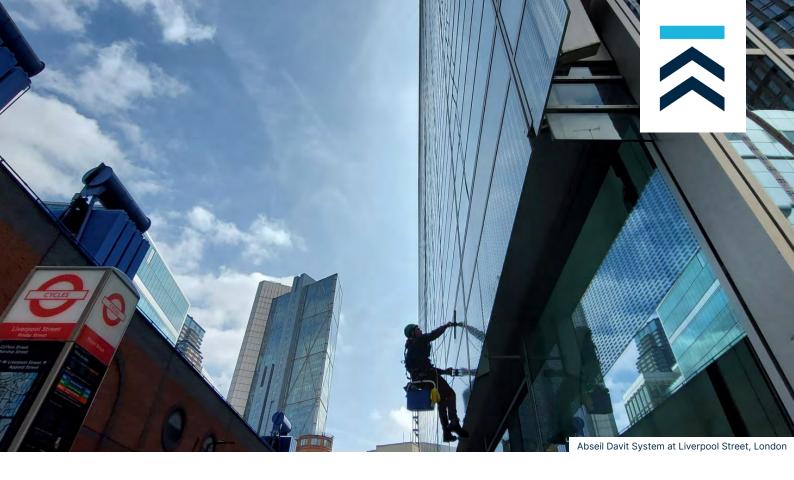

Davit systems provide a versatile and robust solution for general abseil and facade access. The system typically consists of a davit arm and davit base which provides suitable clearance over a building's balustrade. This system allows safe access for teams performing cleaning/maintenance at height or lifting and lowering goods/materials.