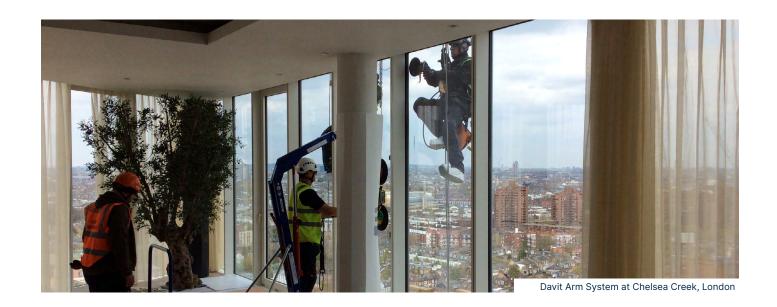

Davit systems provide a versatile and robust solution for general abseil and facade access. The system typically consists of a davit arm and davit base which provides suitable clearance over a building's balustrade. This system allows safe access for teams performing cleaning/maintenance at height or lifting and lowering goods/materials.