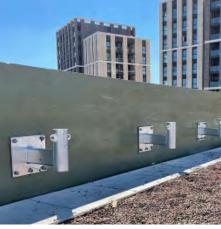

e scale.

Davit systems provide a versatile and robust solution for general abseil and facade access. The system typically consists of a davit arm and davit base which provides suitable clearance over a building's balustrade. This system allows safe access for teams performing cleaning/maintenance at height or lifting and lowering goods/materials.

- COMPARATIVELY LOW COST SOLUTION
- SIZE RANGE TO SUIT ACCESS REQUIREMENTS
- PERMANENTLY INSTALLED ACCESS SYSTEM WITH REMOVABLE ARM
- NO CONTACT WITH BALUSTRADE OR PARAPETS
- AVAILABLE AS A MOBILE SYSTEM



#### **BASE OPTIONS:**

- Cast-In
- Low-Profile
- Surface Fixed
- Wall Mounted

## **ACCESSORIES:**

- Ladder + Platform
- Winch Bracket

### **MAX OUTREACH:**

Up to 2500mm

### **MAX HEIGHT:**

Up to 2500mm

## **APPLICATIONS:**















01509 502 155 ENQUIRIES@KAYDEESAYFA.CO.UK