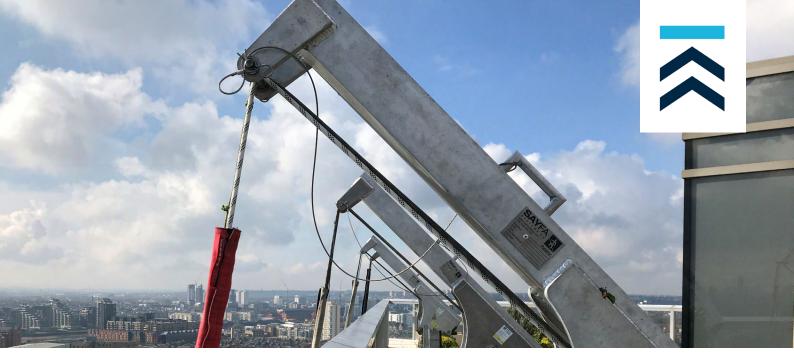

## DAVIT SYSTEM TESTING & INSPECTION

KAYDEESAYFA.CO.UK

Regulation requires Davit Systems used for work at height to be inspected and tested for safety at least once every 6 months.

The KaydeeSayfa Testing and Training team carry out a comprehensive inspection, testing and certification of your Davit System to ensure it is suitable and safe for the intended use.

Davit testing looks at any cracks, dents, distortions and missing fixtures or fittings that can compromise the safety of the system. The system is tested according to the LOLER regulations in accordance with BS EN 7985.