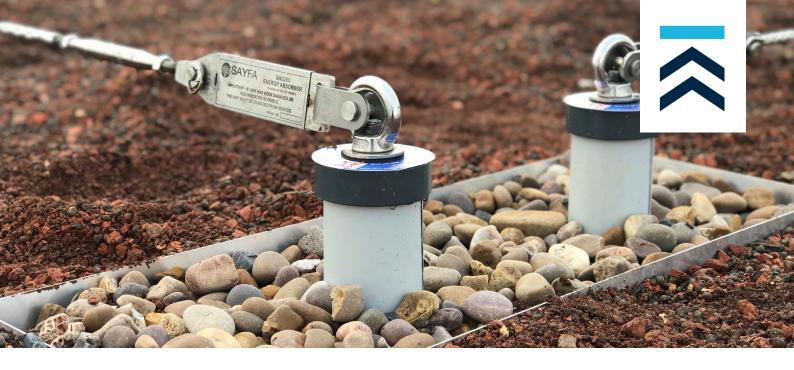

# SAFETY LINE TESTING & INSPECTION

KAYDEESAYFA.CO.UK

Regulation requires roof safety lines to be inspected for safety at least once every 12 months.

The KaydeeSayfa test & training team recommend inspection before 12 months if the system is subject to exceptional circumstances such as exposure to chemicals or extreme weather conditions such as storms or snow which have the potential to cause damage to the system.

#### WHAT IS INCLUDED?

Testing is detailed and looks at all aspects such as visible damage, missing fittings, cable tension and strength. A safety review is also undertaken assessing the number of posts and potential obstructions on the roof that may impact safety.