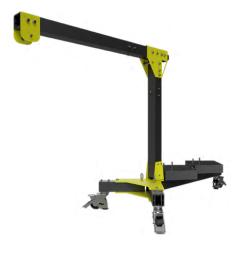

## **SYSTEM OPTIONS:**

- Mobile Davit Arm
- Mobile Weight Anchor
- Temporary Guardrail

## MAX SEGMENT LENGTH:

6000mm (approx)

MAX LOAD:

340 KG