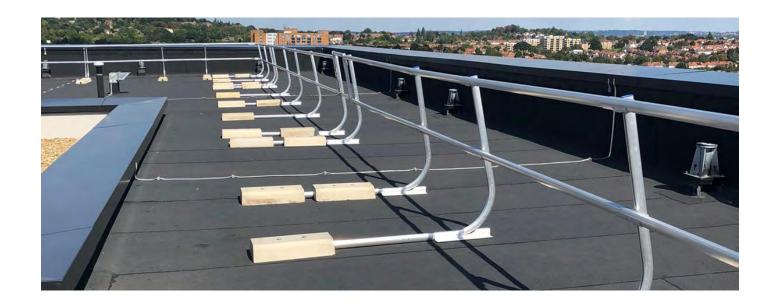

Mobile and temporary height safety solutions are ideal for scenarios where the requirement for fall protection is short-term or infrequent. These system do not require roof penetration or permanent fixing, which enables a flexible & dynamic fall protection solution for those carrying out work at height.

## **SYSTEM OPTIONS:**

- Mobile Davit Arm
- Mobile Weight Anchor
- Temporary Guardrail