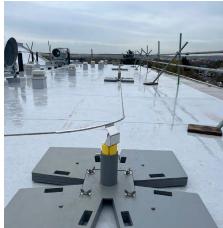

## **SYSTEM OPTIONS:**

- Mobile Davit Arm
- Mobile Weight Anchor
- Temporary Guardrail