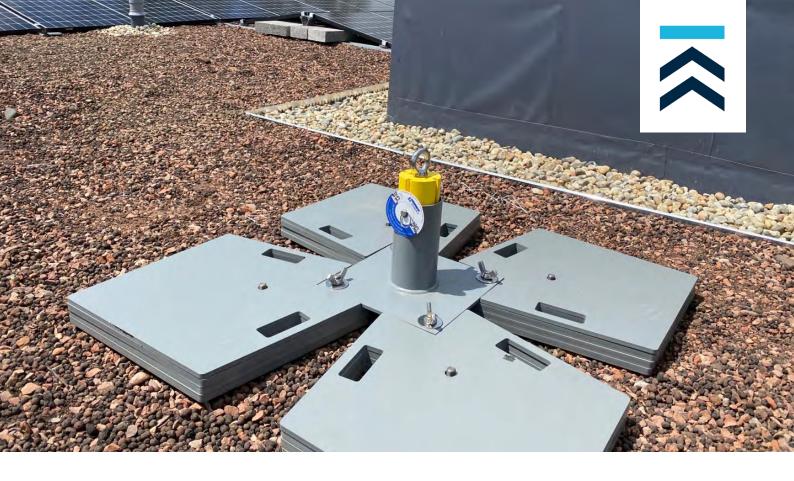

Mobile and temporary height safety solutions are ideal for scenarios where the requirement for fall protection is short-term or infrequent. These system do not require roof penetration or permanent fixing, which enables a flexible & dynamic fall protection solution for those carrying out work at height.

## **SYSTEM OPTIONS:**

- Mobile Davit Arm
- Mobile Weight Anchor
- Temporary Guardrail

## MAX SEGMENT LENGTH:

6000mm (approx)

MAX LOAD:

340 KG