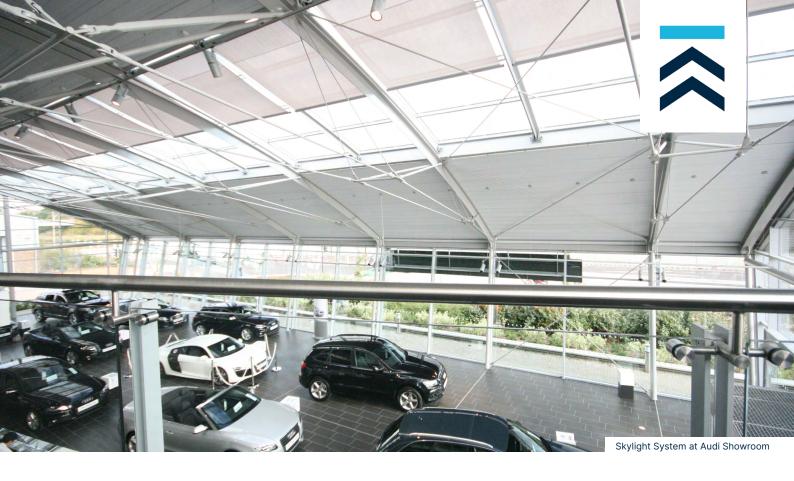

Skylight blinds are one of the most impressive forms of light control. Incorporating fabric tension cables to ensure stability, these systems are able to stretch across vast apertures to provide partial or total light exclusion. The system can be furnished with a variety of dim-out and light exclusion fabrics to suit the space and interior.

## **APPLICATIONS:**

01509 502 155 ENQUIRIES@KAYDEESAYFA.CO.UK