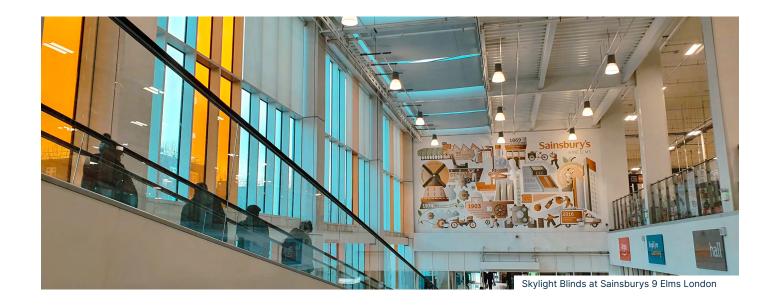

Skylight blinds are one of the most impressive forms of light control. Incorporating fabric tension cables to ensure stability, these systems are able to stretch across vast apertures to provide partial or total light exclusion. The system can be furnished with a variety of dim-out and light exclusion fabrics to suit the space and interior.

## **APPLICATIONS:**

01509 502 155 ENQUIRIES@KAYDEESAYFA.CO.UK