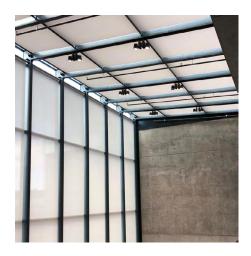

Skylight blinds are one of the most impressive forms of light control. Incorporating fabric tension cables to ensure stability, these systems are able to stretch across vast apertures to provide partial or total light exclusion. The system can be furnished with a variety of dim-out and light exclusion fabrics to suit the space and interior.