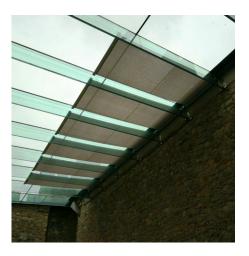

Skylight blinds are one of the most impressive forms of light control. Incorporating fabric tension cables to ensure stability, these systems are able to stretch across vast apertures to provide partial or total light exclusion. The system can be furnished with a variety of dim-out and light exclusion fabrics to suit the space and interior.