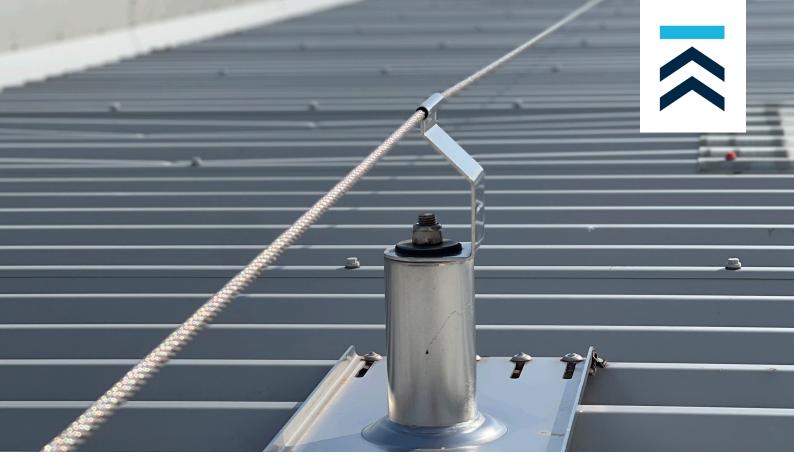

Roof Safety lines, are one of the most frequently used forms of fall restraint system. The system consists of static posts which are set out at specific intervals and then linked by a safety line. Operatives then attach on to the safety line in order to safely access the roof space for general access, or to carry out cleaning & maintenance.

## **ROOF TYPES:**

- Profiled Metal Roof
- Standing Seam
- Flat Membrane Roof
- Green/Brown/Blue Roof
- Pitched Roof

MAX SYSTEM LENGTH:

5800mm (approx)

MAX POST HEIGHT:

650MM

**APPLICATIONS:** 

01509 502 155 ENQUIRIES@KAYDEESAYFA.CO.UK