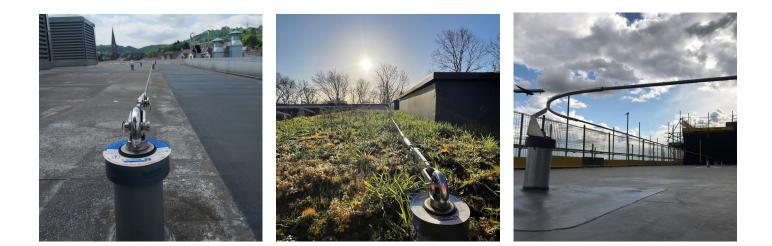

Roof Safety lines, are one of the most frequently used forms of fall restraint system. The system consists of static posts which are set out at specific intervals and then linked by a safety line. Operatives then attach on to the safety line in order to safely access the roof space for general access, or to carry out cleaning & maintenance.

## **ROOF TYPES:**

- Profiled Metal Roof
- Standing Seam
- Flat Membrane Roof
- Green/Brown/Blue Roof
- Pitched Roof

MAX SYSTEM LENGTH:

5800mm (approx)

MAX POST HEIGHT:

650MM

**APPLICATIONS:** 

01509 502 155 ENQUIRIES@KAYDEESAYFA.CO.UK