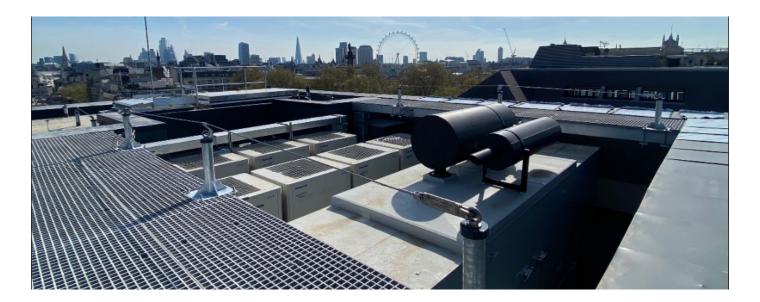

Roof Safety lines, are one of the most frequently used forms of fall restraint system. The system consists of static posts which are set out at specific intervals and then linked by a safety line. Operatives then attach on to the safety line in order to safely access the roof space for general access, or to carry out cleaning & maintenance.

- FALL RESTRAINT & ARREST OPTIONS
- MINIMAL VISUAL IMPACT
- IN HOUSE QUALIFIED DESIGNED TEAM
- MAXIMUM 2-3 USER DEPENDING ON SYSTEM
- COMPATIBLE WITH ALL ROOF TYPES

**KAYDEESAYFA** 