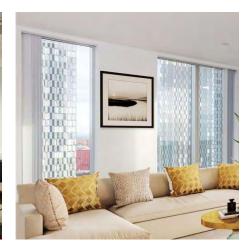

Vertical blinds are typically best suited for environments where lighting flexibility & privacy are key. The design of Vertical blinds allows for 180° control of the light entering the space, this in turn restricts visibility through the gaps of the louvres. As a result, vertical blinds provide improved practicality compared to standard roller blinds.

## **APPLICATIONS:**

01509 502 155 ENQUIRIES@KAYDEESAYFA.CO.UK