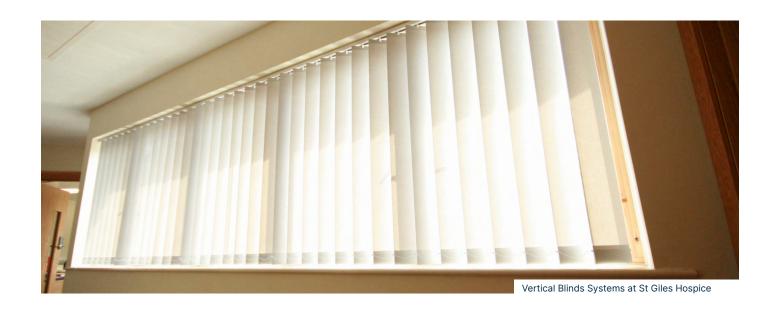

rience, our team are able to provide on time & on budget project delivery. Our expansive supply chain network enables our team to meet your project's unique specification and design needs without compromise on a large scale.

Vertical blinds are typically best suited for environments where lighting flexibility & privacy are key. The design of Vertical blinds allows for 180° control of the light entering the space, this in turn restricts visibility through the gaps of the louvres. As a result, vertical blinds provide improved practicality compared to standard roller blinds.

- SIMPLE AND EASY TO OPERATE CONTROLS
- DURABLE AND ROBUST MECHANISMS
- FLEXIBILITY IN SIZE TO MATCH ANY WINDOW OR APERTURE
- REMOTE, SWITCH AND SMART SENSOR OPERATING OPTIONS
- WIDE RANGE OF COMPATIBLE FABRIC OPTIONS



## **DESIGN OPTIONS:**

Colour matched hardware - bottom bar, brackets and fixing covers.

## **OPERATING OPTIONS:**

Pilot Runner

MAX WIDTH:

Up to 3600mm (approx)

MAX DROP:

Up to 5000mm (approx)

## **APPLICATIONS:**















01509 502 155 ENQUIRIES@KAYDEESAYFA.CO.UK