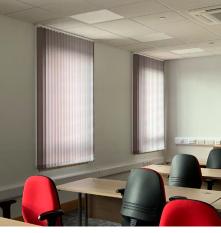

blinds are typically best suited for environments where lighting flexibility & privacy are key. The design of Vertical blinds allows for 180° control of the light entering the space, this in turn restricts visibility through the gaps of the louvres. As a result, vertical blinds provide improved practicality compared to standard roller blinds.

- SIMPLE AND EASY TO OPERATE CONTROLS
- DURABLE AND ROBUST MECHANISMS
- FLEXIBILITY IN SIZE TO MATCH ANY WINDOW OR APERTURE
- REMOTE, SWITCH AND SMART SENSOR OPERATING OPTIONS
- WIDE RANGE OF COMPATIBLE FABRIC OPTIONS



## **DESIGN OPTIONS:**

Colour matched hardware - bottom bar, brackets and fixing covers.

## **OPERATING OPTIONS:**

Pilot Runner

MAX WIDTH:

Up to 3600mm (approx)

MAX DROP:

Up to 5000mm (approx)

## **APPLICATIONS:**















01509 502 155 ENQUIRIES@KAYDEESAYFA.CO.UK