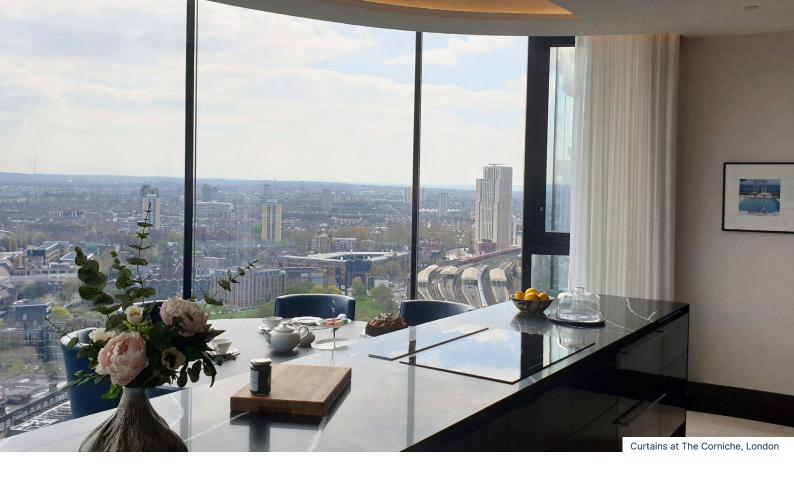

Curtains are a versatile form of window coverings that serve both functional and decorative purposes. Available in a wide range of styles, colours, patterns, and materials, curtains allow for easy matching to the general interior design of the space. Curtains can provide screen, dim-out, and blackout solutions depending on the room requirements.