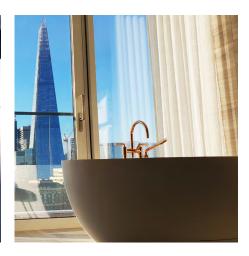

Curtains are a versatile form of window coverings that serve both functional and decorative purposes. Available in a wide range of styles, colours, patterns, and materials, curtains allow for easy matching to the general interior design of the space. Curtains can provide screen, dim-out, and blackout solutions depending on the room requirements.