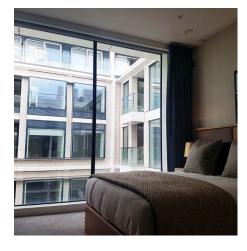

Curtains are a versatile form of window coverings that serve both functional and decorative purposes. Available in a wide range of styles, colours, patterns, and materials, curtains allow for easy matching to the general interior design of the space. Curtains can provide screen, dim-out, and blackout solutions depending on the room requirements.