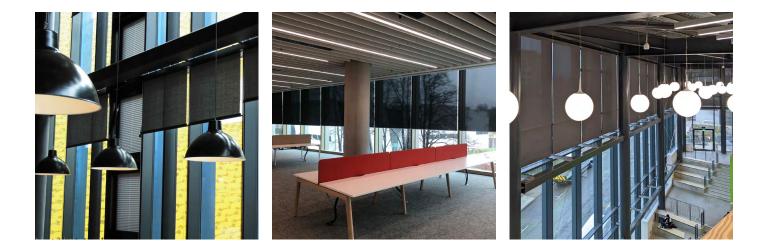

l constuction projects. These systems provide versatile shading solutions with a range of fabrics including screen, dim-out and blackout fabrics. The array of colour selection and textures make it a popular choice for interior designers and decorators.  SIMPLE AND EASY TO OPERATE CONTROLS
DURABLE AND ROBUST MECHANISMS
FLEXIBILITY IN SIZE TO MATCH ANY WINDOW OR APERTURE
REMOTE, SWITCH AND SMART SENSOR OPERATING OPTIONS
WIDE RANGE OF COMPATIBLE FABRIC OPTIONS



### **DESIGN OPTIONS:**

Colour matched hardware - bottom bar, brackets and fixing covers.

## **CURTAIN OPTIONS:**

- Manual Chain (Nylon, Metal)
- Electric (Remote, Switch)
- Smart (Sensor, BMS controlled)
- Crank (Fixed, Detachable)

#### MAX WIDTH:

Up to 4500mm (approx

MAX DROP:

Up to 5000mm (approx)

# **APPLICATIONS:**







01509 502 155 ENQUIRIES@KAYDEESAYFA.CO.UK