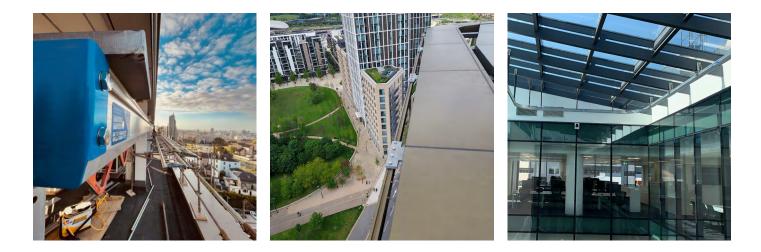

An Abseil Rail/fall restraint track solution provides a sleak and dynamic form of abseil, fall restraint, and fall arrest solutions. The system consists of an enclosed track with a traveller which runs along the internals of the track to allow for movement.  RAL COLOUR MATCH OPTIONS
FLEXIBLE DESIGN TO SUIT ANY BUILDING LAYOUT
MODULAR ASSEMBLY WITH 3M, 4M & 6M SEGEMENTS
DISCREET DESIGN FOR MINIMAL VISUAL IMPACT
IDEAL FOR INTERNAL AND

**EXTERNAL USE** 