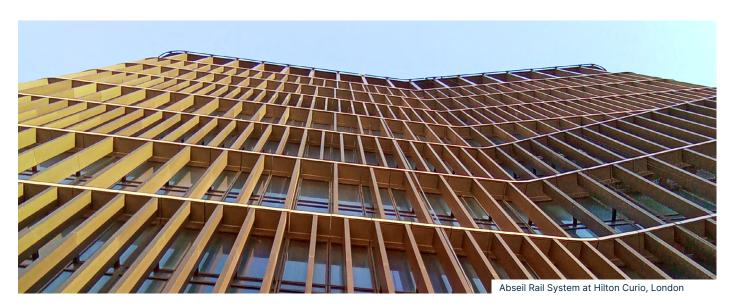

An Abseil Rail/fall restraint track solution provides a sleak and dynamic form of abseil, fall restraint, and fall arrest solutions. The system consists of an enclosed track with a traveller which runs along the internals of the track to allow for movement.  RAL COLOUR MATCH OPTIONS
FLEXIBLE DESIGN TO SUIT ANY BUILDING LAYOUT
MODULAR ASSEMBLY WITH 3M, 4M & 6M SEGEMENTS
DISCREET DESIGN FOR MINIMAL VISUAL IMPACT
IDEAL FOR INTERNAL AND