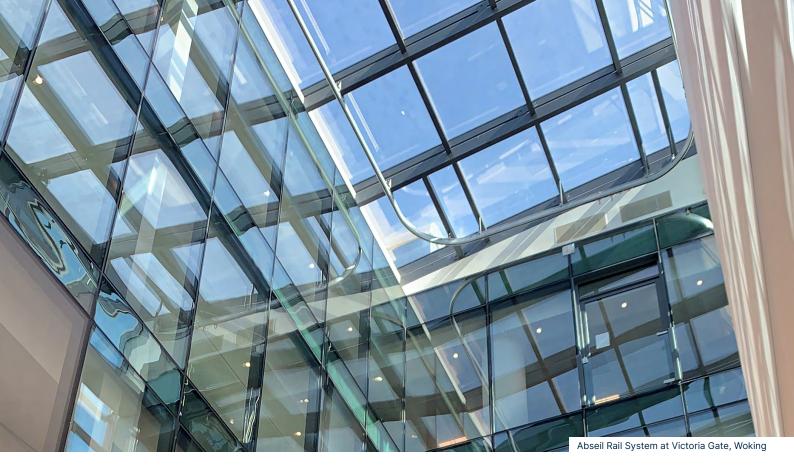

An Abseil Rail/fall restraint track solution provides a sleak and dynamic form of abseil, fall restraint, and fall arrest solutions. The system consists of an enclosed track with a traveller which runs along the internals of the track to allow for movement.  RAL COLOUR MATCH OPTIONS
FLEXIBLE DESIGN TO SUIT ANY BUILDING LAYOUT
MODULAR ASSEMBLY WITH 3M, 4M & 6M SEGEMENTS
DISCREET DESIGN FOR MINIMAL VISUAL IMPACT
IDEAL FOR INTERNAL AND