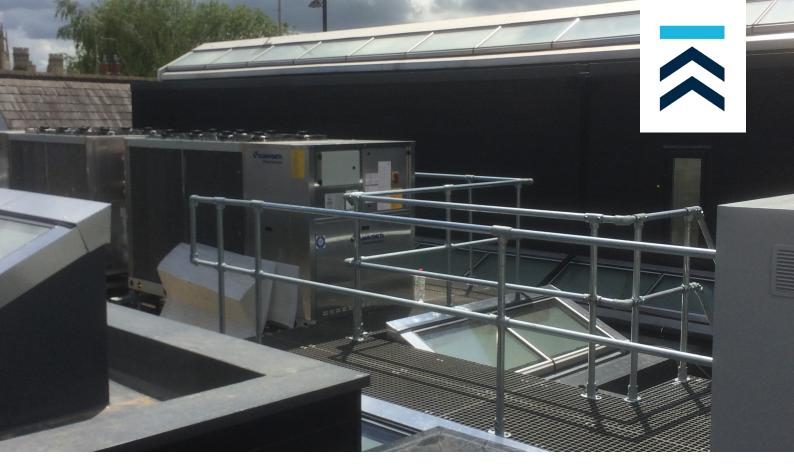

Guardrail provides a collective fall protection solution, to allow operatives to move freely around the roof space without the need for individual fall restraint systems. Guardrail is ideal for areas which require frequent access by multiple operatives or by the general public.

- PERMANENT AND TEMPORARY SOLUTIONS
  PENETRATIVE OR FREESTANDING INSTALLATION OPTIONS
  TOOLESS ASSEMBLY SOLUTIONS
  GALVANISED STEEL & ALUMINIUM MATERIAL OPTIONS
  COLLECTIVE FALL PROTECTION
  - SOLUTION