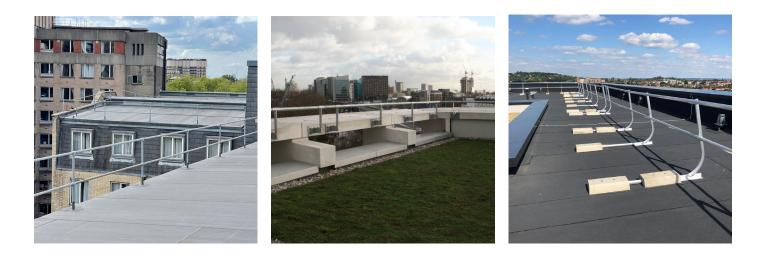

Guardrail provides a collective fall protection solution, to allow operatives to move freely around the roof space without the need for individual fall restraint systems. Guardrail is ideal for areas which require frequent access by multiple operatives or by the general public.

- PERMANENT AND TEMPORARY SOLUTIONS
  PENETRATIVE OR FREESTANDING INSTALLATION OPTIONS
  TOOLESS ASSEMBLY SOLUTIONS
  GALVANISED STEEL & ALUMINIUM MATERIAL OPTIONS
  COLLECTIVE FALL PROTECTION
  - SOLUTION

## COUNTERBALANCE OPTIONS:

- PVC Weight
- Concrete Weight
- Counterleaver

MAX SEGMENT LENGTH:

6000mm (approx)

**MAX HEIGHT:** 

Up to 1150mm (approx)