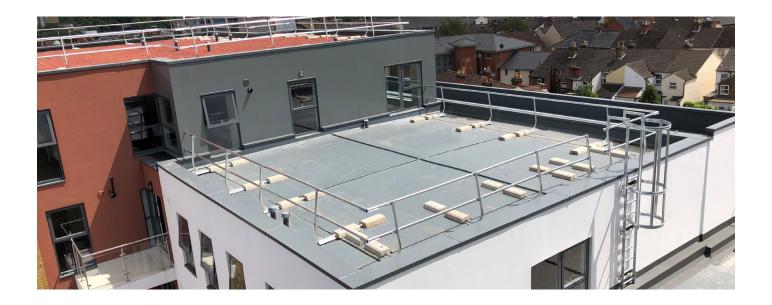

Guardrail provides a collective fall protection solution, to allow operatives to move freely around the roof space without the need for individual fall restraint systems. Guardrail is ideal for areas which require frequent access by multiple operatives or by the general public.

- PERMANENT AND TEMPORARY SOLUTIONS
  PENETRATIVE OR FREESTANDING INSTALLATION OPTIONS
  TOOLESS ASSEMBLY SOLUTIONS
  GALVANISED STEEL & ALUMINIUM MATERIAL OPTIONS
  COLLECTIVE FALL PROTECTION
  - SOLUTION