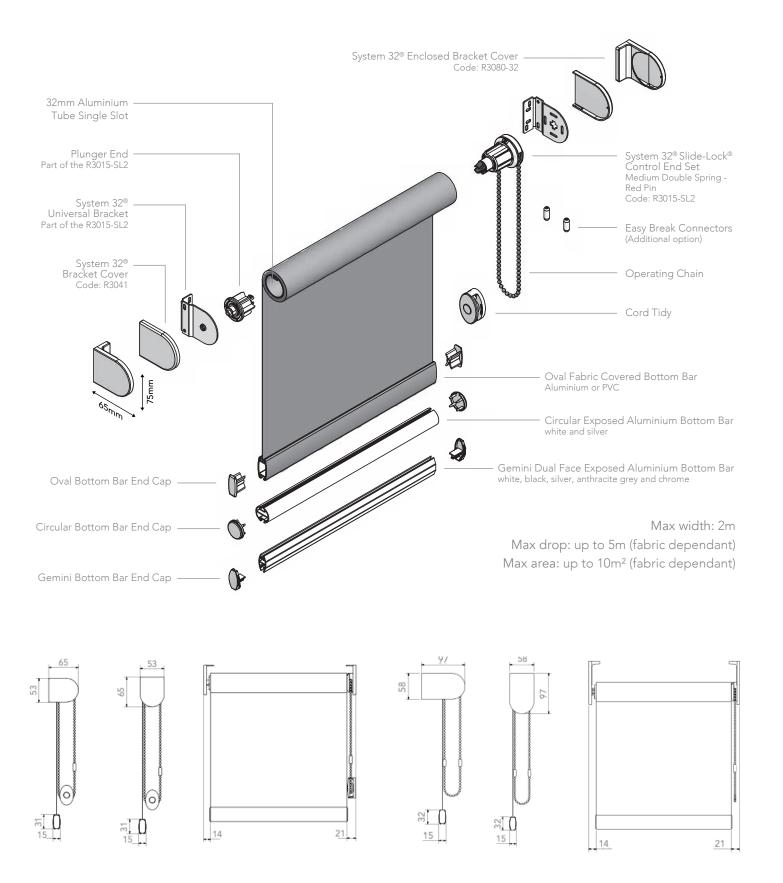

## SYSTEM 32 ROLLER BLIND

KAYDEESAYFA.CO.UK

| TECHNICAL INFORMATION |                                      |
|-----------------------|--------------------------------------|
| BLIND TYPE            | ROLLER BLIND                         |
| FUNCTION              | INTERNAL SHADING                     |
| MAXIMUM WIDTH         | UP TO 2000 MM                        |
| MAXIMUM DROP          | UP TO 5000 MM                        |
| MAXIMUM SURFACE AREA  | 10 M <sup>2</sup> (FABRIC DEPENDANT) |
| OPERATING OPTIONS     | MANUAL, MOTORISED                    |
| PRODUCT WARRANTY      | 3 YEARS                              |
| BARREL DIMENSIONS     | 32 MM                                |
| BARREL MATERIAL       | ALUMINIUM (GROOVED)                  |
| CHAIN TYPE / STYLE    | METAL OR PLASTIC                     |
| BOTTOM BAR MATERIAL   | PVC OR ALUMINIUM                     |
| BOTTOM BAR DESIGN     | EXPOSED OR FABRIC COVERED            |
| COLOURS               | WHITE, BEIGE, GREY AND BLACK         |